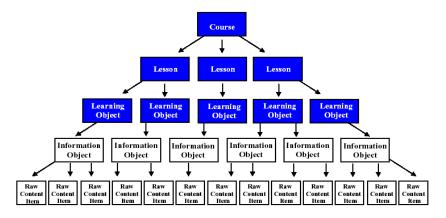

#### Models of Content ARCHITECTURE

#### **SAILOS- the portal name : Content LEVELS of the Portal :**

**Level 1:** The main index of the portal is categorized into various subjects/disciplines offered as programmes in academic institutions.

A maximum of 99 subjects/disciplines are included. These are shown in Table 1. Each subject is allowed to include a maximum of 99 branches, as identified by concerned subject specialists, and based on their inclusion in the composition of a national level curriculum.

**Level 2:** Each subject is given the option of including a maximum of 99 branches (sub-sections) that are offered as courses in a degree/PG degree programmes. (A paper is used synonymously for a course in normal practice)

**Level 3:** Each Branch / Course is allowed to include a maximum of 99 lessons, which are equal to popular articles. Each lesson may be running from 10 to 50 pages, depending upon the topic.

**Level 4:** Each lesson is provided with an advantage of including 99 sections (or) Sub-headings (Sub Units) of articles which are related to the topic the lesson. These may have paragraphs of related information to the subheading.

**Level 5:** Every sub-unit has a provision of containing about 99 glossary items. These are going to be used in the ONLINE ENCYCLOPEDIA of SAILOS. (approximately about 1,50,000 terms).

# **LEARNING OBJECTS:** The contents of Level -4 and level 5 are "mini learning resources" called as learning objects.