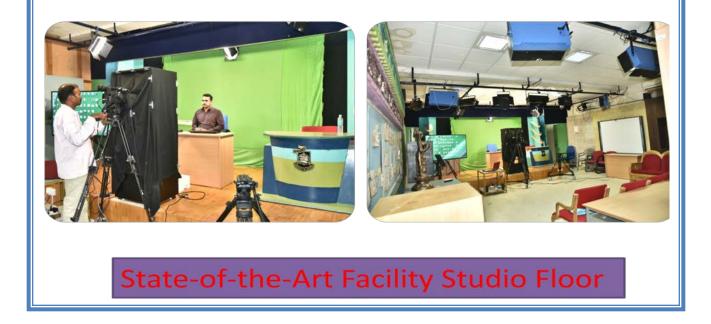

#### MLRCC has been established with state of the art facility for faculty usage.

- Sailos portal has been designed.
- Studio establishment has been completed.
- ▶ HD CAMCODER to MLRCC Under UPE Scheme of UGC
- ➢ 65' LED/LCD Display Monitor
- MEDIA & WEB Servers with other related accessories to Multimedia Learning <u>Resource Creation Centre (MLRCC) Under UPE Scheme of UGC</u> Media & Web Servers, Windows Storge server & Backup Media storge – NAS Gateway,

#### Proposed infrastructure: HW/SW

- Recording and editing studio with camera, lights and editors, software, books + scanned and collected images
- DN Server + Data Server + Backup server
- 8 TB Storage SAN box, firewall, racks, etc
- Internet gateway, load balancing for at least 25000 concurrent users, initially.