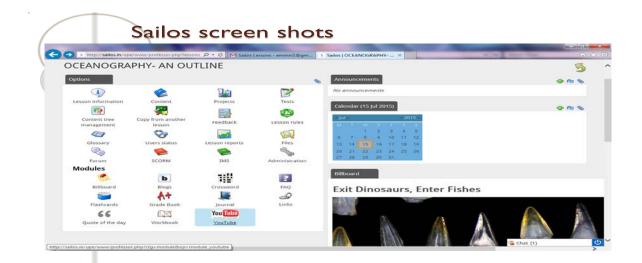

#### **PRIMARY FEATURES OF SAILOS:**

- Display of the list of all subjects
- Display of all branches of a subject
- Display of all lesson-titles in a branch
- Browsing facility of all available lessons
- Editing facility to improve the existing lessons
- Creation of new lessons by authors, (online log in IDs)
- Suggestions for improvement of lessons and other contents
- Feedback on lessons
- Quality rating of lessons ( as stars).

#### **SECONDARY FEATURES:**

- Encyclopedia
- Glossaries
- People- Who's Who personalities
- Timelines
- Personal Life (Health, Hobbies, Skills, etc.,)
- General Knowledge
- Functional English

#### **TERTIARY FEATURES:**

- Article Revision statistics
- Article Traffic Statistics
- Article Feedback statistics
- Open source e-books & Reports as collections

- GK Learning Pool
- Proficiency Development & Softskills
- Vocational Education
- The World we live in
- Manasa Encyclopedia
- Kannada Vishaya Vishvakosha