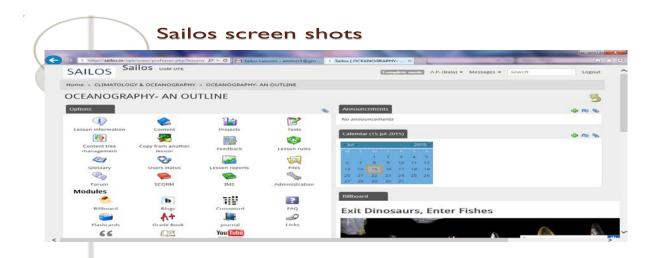

#### **SAILOS- the portal name : Content LEVELS of the Portal :**

**Level 1:** The main index of the portal is categorized into various subjects/disciplines offered as programmes in academic institutions.

A maximum of 99 subjects/disciplines are included. These are shown in Table 1. Each subject is allowed to include a maximum of 99 branches, as identified by concerned subject specialists, and based on their inclusion in the composition of a national level curriculum.

**Level 2:** Each subject is given the option of including a maximum of 99 branches (sub-sections) that are offered as courses in a degree/PG degree programmes. (A paper is used synonymously for a course in normal practice)

**Level 3:** Each Branch / Course is allowed to include a maximum of 99 lessons, which are equal to popular articles. Each lesson may be running from 10 to 50 pages, depending upon the topic.

**Level 4:** Each lesson is provided with an advantage of including 99 sections (or) Sub-headings (Sub Units) of articles which are related to the topic the lesson. These may have paragraphs of related information to the subheading.

**Level 5:** Every sub-unit has a provision of containing about 99 glossary items. These are going to be used in the ONLINE ENCYCLOPEDIA of SAILOS. (approximately about 1,50,000 terms).