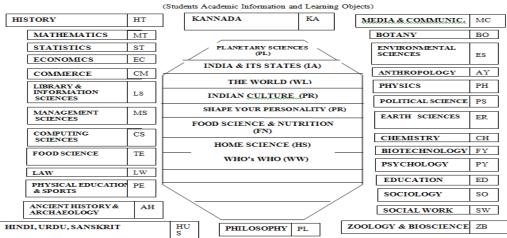

A maximum of 99 subjects/disciplines are included. These are shown in Table 1. Each subject is allowed to include a maximum of 99 branches, as identified by concerned subject specialists, and based on their inclusion in the composition of a national level curriculum.

#### Subjects Proposed: Arts, Humanities and Social Sciences

- Ancient History and Archaeology
- Anthropology
- Architecture
- Christianity
- Communication and Journalism
- Co-operative Management
- Development Studies
- Dr. B. R. Ambedkar Studies
- Dr. Babu Jagjivan Ram Studies
- Economics
- English language & Literature
- Finance & Agricultural Marketing
- Fine Arts
- Folklore
- Foreign Languages
- Gandhian Studies
- Hindi

#### Science & Technology

- Bio Science
- Biochemistry
- Biotechnology
- Botany
- Chemistry
- Organic Chemistry
- Computer Science
- Criminology & Forensic Science
- Earth Science
- Electronic Media
- Electronics
- Environmental Science
- Food Science and Nutrition
- Genetics

#### **Education & Law**

- Education
- Physical Education
- Law

- History
- Jainology and Prakrit
- Kannada Language & Literature
- Linguistics
- Middle Eastern Studies
- Philosophy
- Political Science
- Psychology
- Public Administration
- Sanskrit
- Social Work
- Sociology
- South Indian Studies
- Urban & Regional Planning
- Urdu
- Women's Studies
- Geography
- Geographic Information Systems
- Human Development
- Information & Communication
- Library and Information Science
- Mathematics
- Microbiology
- Physics
- Seed Technology
- Sericulture
- Speech and Hearing
- Statistics
- Sugar Technology
- Zoology

#### **Commerce and Management Science**

- Commerce
- Business Administration
- Business Information Technology
- Tourism

#### **General aspects:**

- Functional English
- History of Mysore University
- Inside India & Karnataka
- Mysore University English-Kannada Dictionary
- Inside Mysore
- Joyful Knowledge