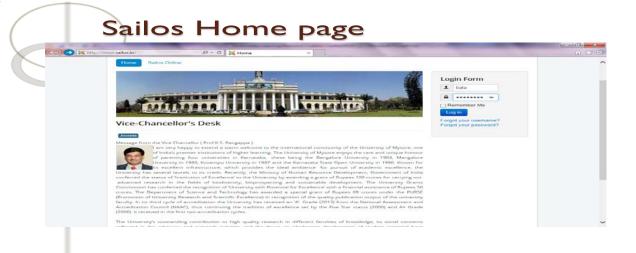

#### **SAILOS- the portal name : Content LEVELS of the Portal :**

**Level 1:** The main index of the portal is categorized into various subjects/disciplines offered as programmes in academic institutions.