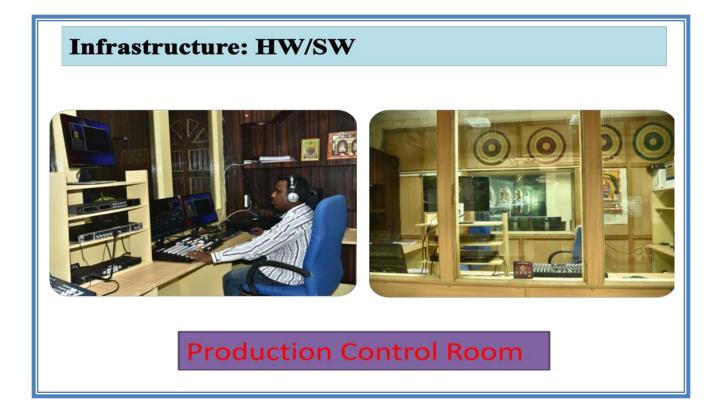

cheme of UGC Microphones Wired & wireless level Mike and Room Mike 16 Channel Promium Anal

Microphones Wired & wireless lapel Mike and Boom Mike , 16- Channel Premium Analog Mixer, Studio Monitor Speakers, Wired Intercom System with 4 Belt backs & 4 Headsets

- Necessary Studio Equipments to Multimedia Learning Resource Creation Centre (MLRCC) Under UPE Scheme of UGC 10 Studio Cool lights (2X55W, 4X55W), 10 LED Lights (Dimmable, Non Dimmable), Smart Board
- Audio & Video Workstation to Multimedia Learning Resource Creation Centre (MLRCC) Under UPE Scheme of UGC Audio Video Workstation with Final Cut Pro latest version or Monarch latest version

# Workshops conducted for teachers



 2 batches x 80 teachers of our university including some affiliated colleges



# Infrastructure: HW/SW





# Infrastructure: HW/SW





Media & Web Server Room

# Infrastructure: HW/SW



Audio – Video Editing Room Windows OS (Adobe Premiere Pro) & MAC System ( FCP )

# Infrastructure: HW/SW









| Saster management  Sailos screeen shots  Mp//wildesn/up/wildesh/fitg=sleeen @ @ @ Salas Leeens - emmed@gue 3 Salas JuleM UPE #  Tord  Tord  Coconcert Sailos for course: "CLIMATOLOGY & OCEANOGRAPHY"  Inderson a function for course: "CLIMATOLOGY & OCEANOGRAPHY"  Correction  Coconcert Sailos Jule 2015, 13:01  Descent Bases (12 Aug 2015, 13:01  Descent Bases (12 Au    | SALOS SALOS UNA UPF SAROS LAN UPF SAROS SALOS UNA UPF SAROS SALOS SUB- SAROS SALOS SALONAS SALOS |                                 |
|--------------------------------------------------------------------------------------------------