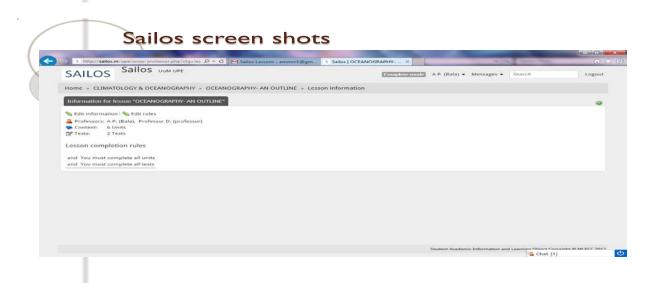

**Level 3:** Each Branch / Course is allowed to include a maximum of 99 lessons, which are equal to popular articles. Each lesson may be running from 10 to 50 pages, depending upon the topic.

**Level 4:** Each lesson is provided with an advantage of including 99 sections (or) Sub-headings (Sub Units) of articles which are related to the topic the lesson. These may have paragraphs of related information to the subheading.