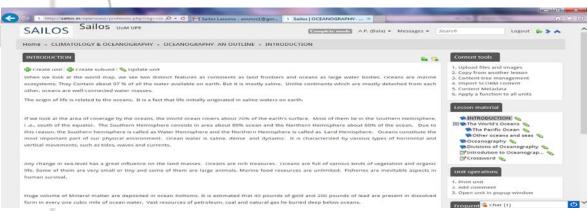

**Level 3:** Each Branch / Course is allowed to include a maximum of 99 lessons, which are equal to popular articles. Each lesson may be running from 10 to 50 pages, depending upon the topic.

**Level 4:** Each lesson is provided with an advantage of including 99 sections (or) Sub-headings (Sub Units) of articles which are related to the topic the lesson. These may have paragraphs of related information to the subheading.

#### **Coded Contents :**

- 01-99 MAIN SUBJECTs
- 01-99 PAPERS
- 01-99 TOPICS of lessons
- 01-99 CONTENTS of lessons with sub-headings
- 01-99 each sub-heading will have multimedia learning objects /glossaries
- Learning object include illustrations, images, figures, audio, video, animations,